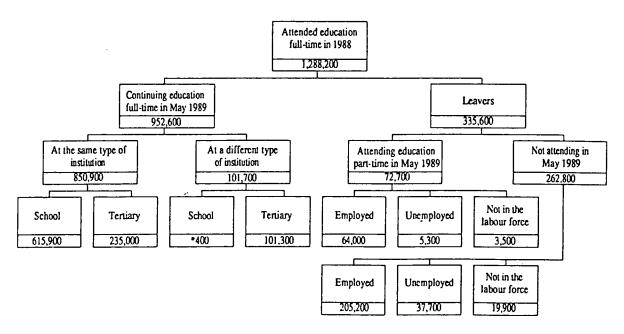

### DIAGRAM 1. PERSONS WHO ATTENDED AN EDUCATIONAL INSTITUTION FULL-TIME IN 1988: SELECTED EDUCATIONAL AND LABOUR FORCE CHARACTERISTICS, MAY 1989

Source: Tables 4,5,10 and 11.

#### May 1989

Where they were in 1988 — What they're doing now.

There were 1,288,200 persons who attended full-time education at some time in 1988 and 952,600 (74%) of these were still attending full-time education in May 1989.

A further 920,000 persons attended part-time at an educational institution during 1988. Of these, 25,000 (3%) were attending full-time in May 1989, 396,400 (43%) were still attending part-time in May 1989 and 498,600 (54%) were not attending any educational institution at all in May 1989.

There were 8,884,900 persons not attending an educational institution in 1988 but by May 1989 some 314,200 (4%) of this group were attending an educational institution — 259,400 (83%) were attending part-time.