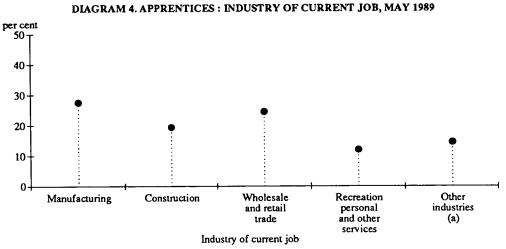

#### Industry of leavers

The Wholesale and Retail Trade industry group accounted for the largest group of employed leavers in May 1989 with 72,600 (27%) — 57,200 of these coming from schools in 1988. Other industries employing significant numbers of leavers were 43,500 in Community Services (33,700 from tertiary institutions); 40,600 in Finance, Property and Business Services and 39,000 in Manufacturing industries. The industry attracting the smallest number of leavers was Agriculture with 7,800.

(a) Includes Agriculture, forestry, fishing and hunting; Mining; Electricity, gas and water, Transport and storage; Communication; Finance, property and business services; Community services; and Public administration and defence. Source: Table 24