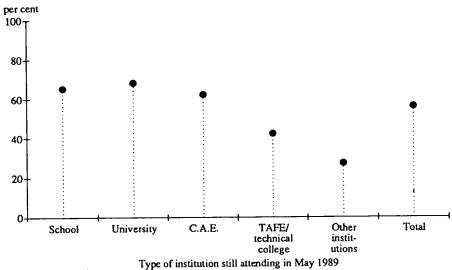

The number and percentage of persons continuing on from 1988 at the same type of institution in May 1989 were:

- School 620,900 (66%)
- University 194,800 (69%)
- C.A.E. 125,200 (63%)
- TAFE/technical college 254,100 (43%)
- Other educational institutions 53,500 (28%).

## DIAGRAM 2. PROPORTION OF PERSONS IN MAY 1989 WHO WERE STILL ATTENDING THE SAME TYPE OF EDUCATIONAL INSTITUTION AS IN 1988

Source: Table 6

Of the estimate of 936,900 persons who attended a school at some time in 1988 there were 316,000 persons who had left school by May 1989. At the time of the survey, 150,600 (48%) of these were attending a tertiary institution. Of those not attending a tertiary institution 126,200 were employed, 25,900 were unemployed and the remaining 13,300 were not in the labour force.